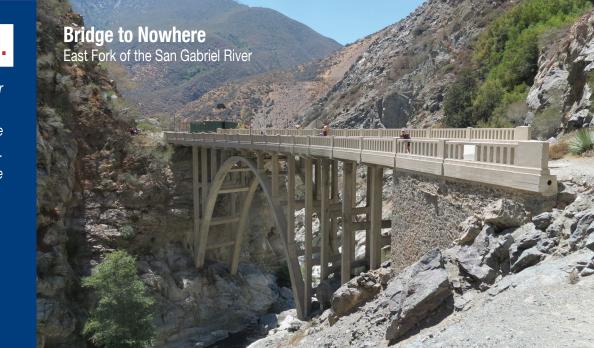

## Attention Hikers: I'm Hoping You Can Help Me...

I am doing research on the use of the hiking trail up the East Fork of the San Gabriel River to the Bridge to Nowhere and the Narrows beyond particularly prior to 1980. If you have personally hiked this trail prior to the 1980 date I would appreciate a narrative of your experiences, and if you have dated photos of your trip that would be helpful too. If you know of someone who might have hiked this trail before the above date, please refer me to them or them to me.